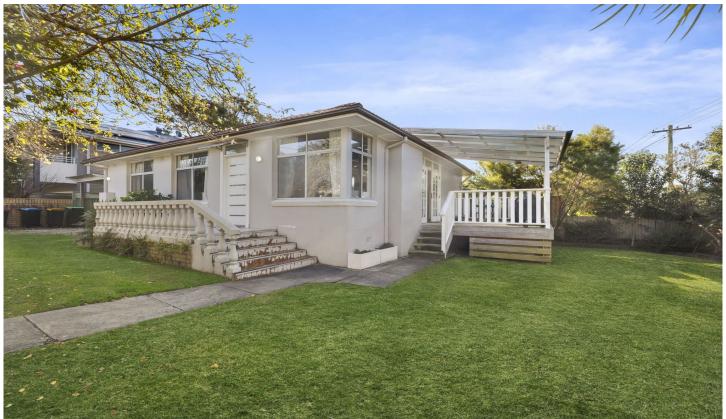

## 4 Reid Avenue Narraweena NSW

Renovated throughout, this 3 bedroom family home is a must to inspect! Features include: Queen size master bedroom and two double bedrooms, all with built-in wardrobes Modern bathroom with shower Kitchen with Caesar stone benches, dishwasher & plenty of storage Open plan lounge/dining area (with gas outlet for heating) flowing out to covered entertaining deck (with gas outlet for BBQ) Covered north facing courtyard Laundry with additional shower and toilet Polished floorboards, LED lighting and ceiling fans. Landscaped gardens and generous lawn Single carport plus additional off street parking Pets considered on application Close to school, shops, park & transport