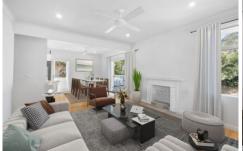

## 4 Reid Avenue Narraweena NSW

Renovated throughout, this 3 bedroom family home is a must to inspect! Features include: Queen size master bedroom and two double bedrooms, all with built-in wardrobes Modern bathroom with shower Kitchen with Caesar stone benches, dishwasher & plenty of storage Open plan lounge/dining area (with gas outlet for heating) flowing out to covered entertaining deck (with gas outlet for BBQ) Covered north facing courtyard Laundry with additional shower and toilet Polished floorboards, LED lighting and ceiling fans. Landscaped gardens and generous lawn Single carport plus additional off street parking Pets considered on application Close to school, shops, park & transport