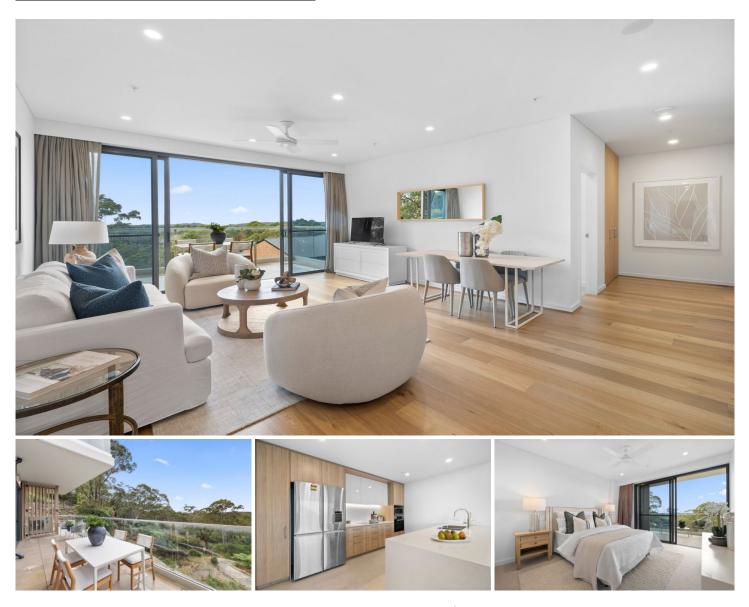

## STYLISH & SOPHISTICATED TWO BEDROOM TWO BATHROOM (OVER 55'S)

Welcome to Glenaeon Retirement Village, a modern and sophisticated residential apartment with lift access. This recently completed stunning property offers a seamless blend of contemporary design and urban convenience, with ocean vistas, providing the perfect sanctuary for those seeking a vibrant, friendly and convenient lifestyle.

This two-bedroom, two-bathroom apartment boasts a sleek and open floor plan, allowing for seamless flow and abundant natural light throughout. The master bedroom features a private ensuite, large walk-in robe and balcony access, while the second bedroom offers ample space for guests or a home office. A thoughtfully designed open plan