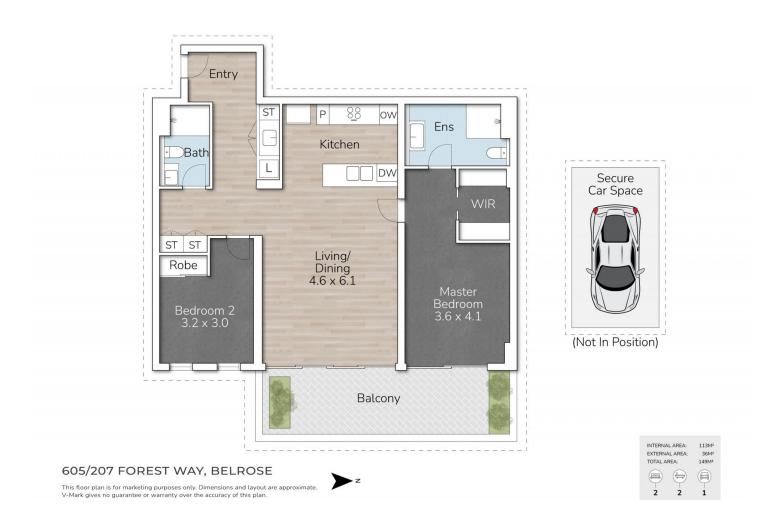

This two-bedroom, two-bathroom apartment boasts a sleek and open floor plan, allowing for seamless flow and abundant natural light throughout. The master bedroom features a private ensuite, large walk-in robe and balcony access, while the second bedroom offers ample space for guests or a home office. A thoughtfully designed open plan