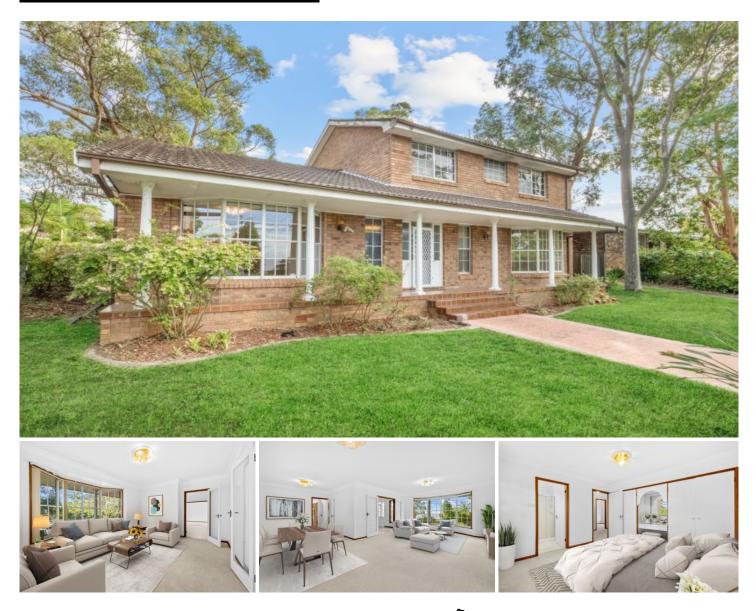

## 20 Aranda Drive Frenchs Forest NSW

This spacious family home has it all! Downstairs, there are separate formal and informal living and dining areas which lead out to the courtyard style garden. The kitchen is open plan with casual meals area, has loads of storage and there is an adjacent internal laundry. Upstairs, there are four large bedrooms - all with built-in wardrobes - two bathrooms plus a separate toilet. An added bonus is the double garage with access to the back yard and house. Situated in close proximity to Mimosa Public School, Davidson High School, Belrose Shopping Centre and public transport. Sorry, NO PETS