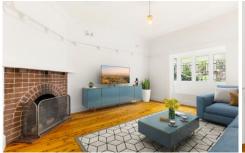

## 20 Bellevue Street Fairlight NSW

A true Fairlight gem, this charming bungalow offers a highly sought-after combination of a lifestyle, location and a character home.

Graced with classic heritage detail, the character-rich home features high patterned ceilings, picture rails and original architraves, leadlight windows and polished timber floorboards. Features include:

- Two bedrooms, both with built ins, plus a sunroom.
- Two living areas. Main with charming bay window seat with leadlight windows. Second living opens through bi fold doors to under cover paved entertainment area.
- Recently renovated modern bathroom with small bath and shower over.
- Recently renovated kitchen with dishwasher.