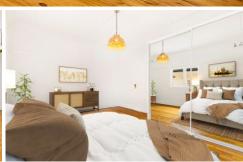

- Two bedrooms, both with built ins, plus a sunroom.
- Two living areas. Main with charming bay window seat with leadlight windows. Second living opens through bi fold doors to under cover paved entertainment area.
- Recently renovated modern bathroom with small bath and shower over.
- Recently renovated kitchen with dishwasher.