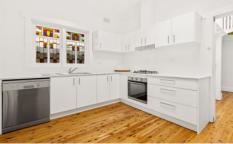

- Two bedrooms, both with built ins, plus a sunroom.
- Two living areas. Main with charming bay window seat with leadlight windows. Second living opens through bi fold doors to under cover paved entertainment area.
- Recently renovated modern bathroom with small bath and shower over.
- Recently renovated kitchen with dishwasher.