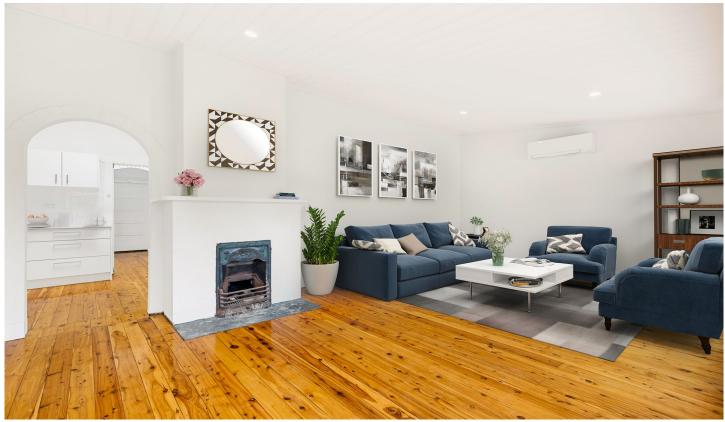

## 20 Bellevue Street Fairlight NSW

A true Fairlight gem, this charming bungalow offers a highly sought-after combination of a lifestyle, location and a character home.

Graced with classic heritage detail, the character-rich home features high patterned ceilings, picture rails and original architraves, leadlight windows and polished timber floorboards. Features include:

- Two bedrooms, both with built ins, plus a sunroom.
- Two living areas. Main with charming bay window seat with leadlight windows. Second living opens through bi fold doors to under cover paved entertainment area.
- Recently renovated modern bathroom with small bath and shower over.
- Recently renovated kitchen with dishwasher.