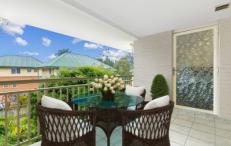

## 15/80 Old Pittwater Road Brookvale NSW

This extra large one bedroom unit located at the rear of the block has all you need! The large kitchen enjoys gas cooking, Caerstone benchtops and a dishwasher. The massive living area opens to the entertainment size large balcony. There is a full size modern bathroom with bath and separate shower and an internal laundry. A queen size bedroom, with built in wardrobe, also has a door to the balcony. The apartment is located at the back of the complex. There is a secure carspace and storage room. All this just a short walk to Warringah Mall and transport.