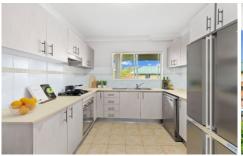

## 15/80 Old Pittwater Road Brookvale NSW

This extra large one bedroom unit located at the rear of the block has all you need! The large kitchen enjoys gas cooking, Caerstone benchtops and a dishwasher. The massive living area opens to the entertainment size large balcony. There is a full size modern bathroom with bath and separate shower and an internal laundry. A queen size bedroom, with built in wardrobe, also has a door to the balcony. The apartment is located at the back of the complex. There is a secure carspace and storage room. All this just a short walk to Warringah Mall and transport.