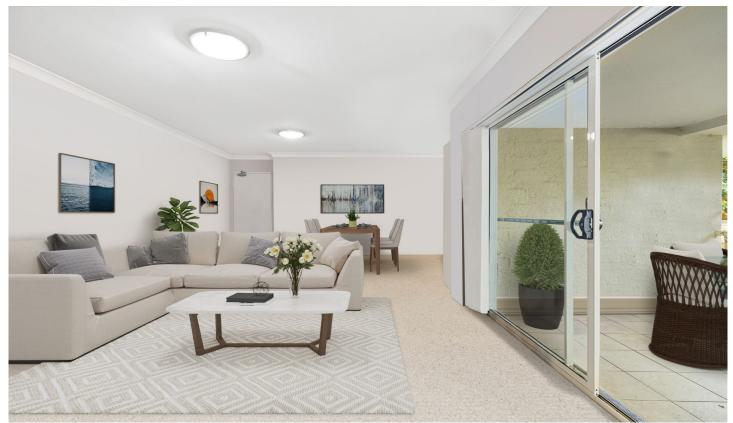

## 15/80 Old Pittwater Road Brookvale NSW

This extra large one bedroom unit located at the rear of the block has all you need! The large kitchen enjoys gas cooking, Caerstone benchtops and a dishwasher. The massive living area opens to the entertainment size large balcony. There is a full size modern bathroom with bath and separate shower and an internal laundry. A queen size bedroom, with built in wardrobe, also has a door to the balcony. The apartment is located at the back of the complex. There is a secure carspace and storage room. All this just a short walk to Warringah Mall and transport.