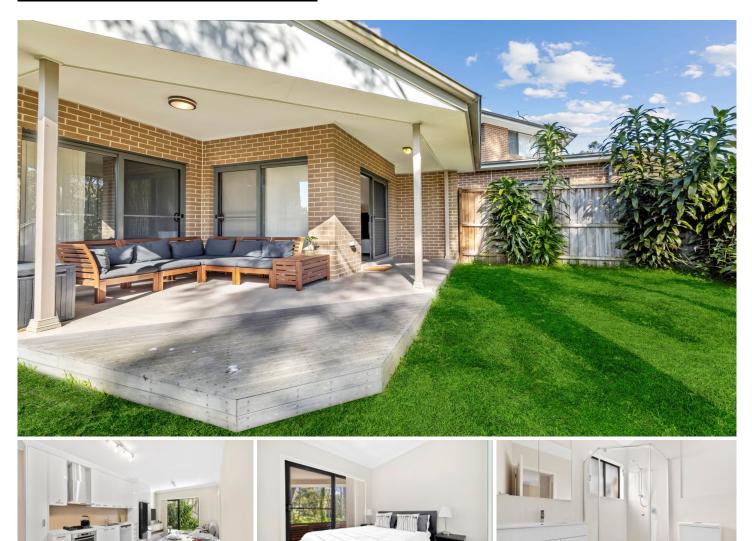

## **102D Carawa Road Cromer NSW**

- Stunning 2 bedroom house
- Generous living and dining area opening to sunny deck

- Modern kitchen with gas cooking and stainless steel appliances

- Tiled floors throughout, gas bayonet

- Two queen sized bedrooms, both with mirrored built-in wardrobes

- Two modern bathrooms
- Internal laundry
- Generous alfresco entertaining area & wrap-around deck
- Private garden oasis with a beautiful leafy outlook
- Bonus garden storage shed
- Tandem style parking for 2 cars
- In a great location on a quiet street