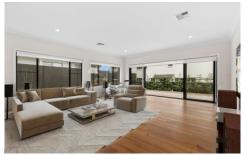

Generous Sized Rumpus Room: Additional living space leading out to a second terrace.

Spacious Bedrooms: Four upstairs bedrooms, including a master suite with an ensuite bathroom and walk-in robe.

4 🗀 2 🔓 2 🖨