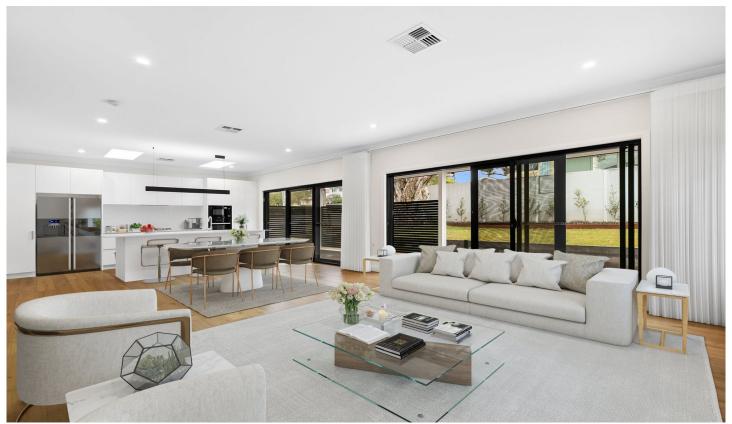

## Features:

Gourmet Caesarstone Kitchen: Equipped with high-end Miele appliances, perfect for cooking enthusiasts.

Open-Plan Dining & Living: Flows seamlessly onto a large terrace and garden, ideal for entertaining.

Generous Sized Rumpus Room: Additional living space leading out to a second terrace.

Spacious Bedrooms: Four upstairs bedrooms, including a master suite with an ensuite bathroom and walk-in robe.

4 🗀 2 🔓 2 🖨