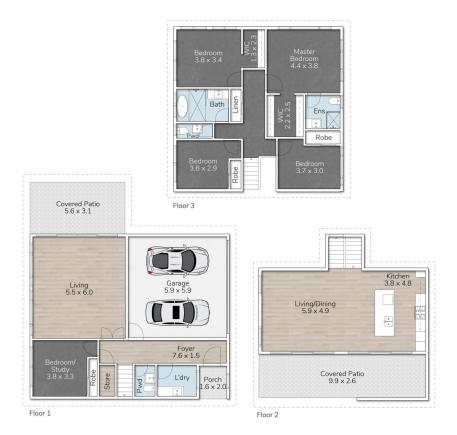

## 59 Hilma Street Collaroy Plateau NSW

Discover your dream home with this brand-new, modern four-bedroom plus study residence. This home offers luxury, space, and convenience for the whole family.

## Features:

Gourmet Caesarstone Kitchen: Equipped with high-end Miele appliances, perfect for cooking enthusiasts.

Open-Plan Dining & Living: Flows seamlessly onto a large terrace and garden, ideal for entertaining.

Generous Sized Rumpus Room: Additional living space leading out to a second terrace.

Spacious Bedrooms: Four upstairs bedrooms, including a master suite with an ensuite bathroom and walk-in robe.

4 🗀 2 🔓 2 🖨

## 59 HILMA STREET, COLLAROY PLATEAU

This floor plan is for marketing purposes only. Dimensions and layout are approximate. V-Mark gives no guarantee or warranty over the accuracy of this plan.